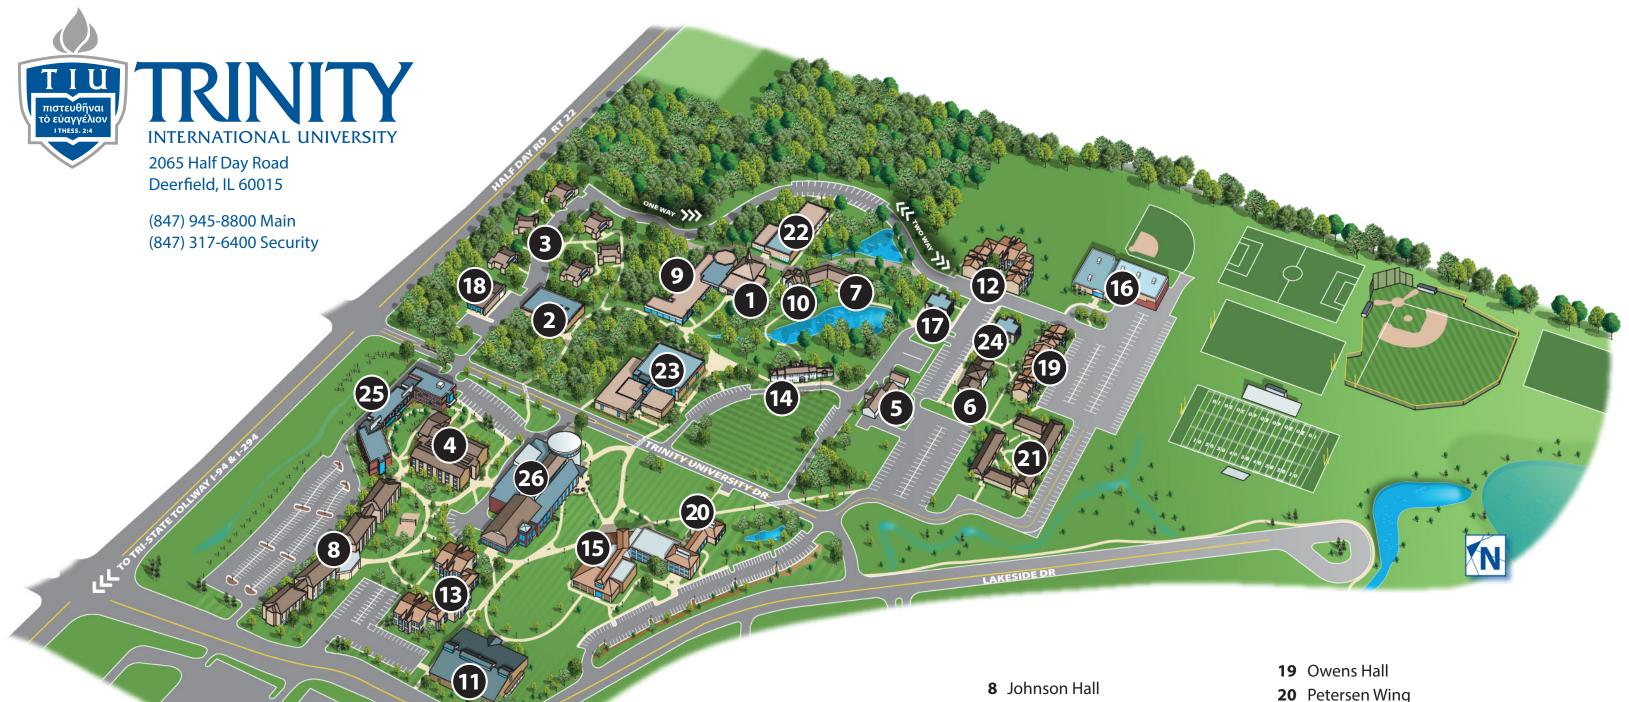

- 1 A.T. Olson Chapel Student Financial Services
- 2 Aldeen Building Clothes Horse Fitness Center
- **3** Apartments A–F
- 4 Carlson Hall
- **5** Facility Services
- **6** Gundersen Apartments
- **7** Gundersen Building
  The Center for Bioethics &
  Human Dignity

- **9** Kantzer Wing
- 10 Lee Center
- **11** Lew Center Thrive Center
- **12** Ludwigson Apartments
- **13** Madsen Hall Counseling Services
- **14** Mansion Administration Building Rockford Room
- **15** McLennan Academic Building
- **16** Meyer Sports Complex
- 17 North Apartments
- **18** Norton Welcome Center Admissions

- Petersen WingAcademic Records
- 21 Quads
- **22** Rodine Global Ministry Building Hinkson Hall
- **23** Rolfing Library
- **24** South Apartments
- **25** Trinity Hall
- 26 Waybright Center
  Hawkins Dining Hall
  Lantern Lounge
  Campus Post Office
  Melton Hall
  Nyberg Meeting Room
  Student Life (Lower Level)