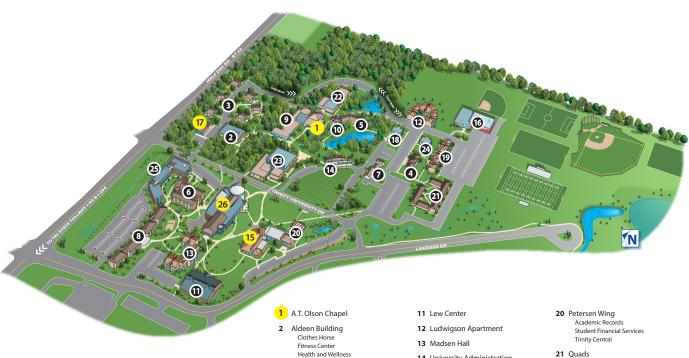

## 11:00 AM

Attend Chapel A.T. Olson Chapel

Facility Services

Gundersen Apartment

The Center for Bioethics & Human Dignity

Gundersen Building

- 14 University Administration & Advancement (Mansion) Rockford Room
- 15 McLennan Academic Building
- 16 Meyer Sports Complex
- 17 Norton Welcome Center Undergraduate Admissions Graduate Admissions BRACH/Online Admissions
- 18 North Apartment
- 19 Owens Hall

- 21 Quads22 Rodine Global Ministry Building
- 23 Rolfing Library
- 24 South Apartment
- SE Tatalian Hall
- 25 Trinity Hall
- 26 Waybright Center
  Hawkins Dining Hall
  Lantern Lounge
  Campus Post Office
  Melton Hall
  Nyberg Meeting Room
  Student Life (lower level)